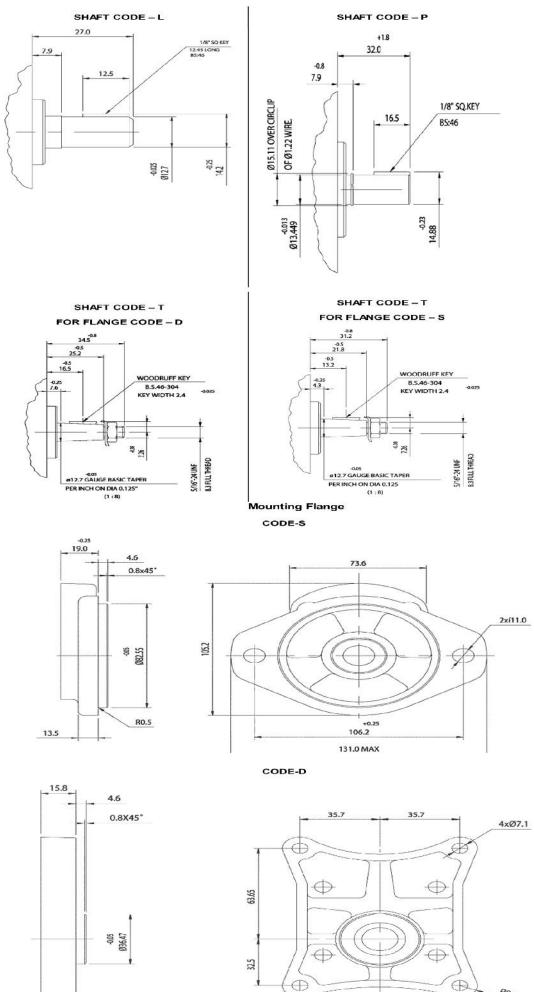

| 500  |
| 3013         | 3.87                                | 5.80                                                 | 3000                                | 207 | 4000                                         | 500  |
| 3015         | 4.53                                | 6.80                                                 | 3000                                | 207 | 4000                                         | 600  |

## Installation Dimensions





| PUMP TYPE. | DIM-X | DIM-) |
|------------|-------|-------|
| 0P-3003    | 38.1  | 76.3  |
| 0P-3004    | 38.6  | 77.1  |
| 0P-3006    | 39.1  | 78.2  |
| 0P-3008    | 39.9  | 79.7  |
| 0P-3011    | 40.8  | 81.7  |
| 0P-3013    | 41.5  | 83.1  |
| 0P-3015    | 42.2  | 84.5  |

All Dimensions in MM unless Specified

Drive Shaft



R8.0



SPEED rev / min