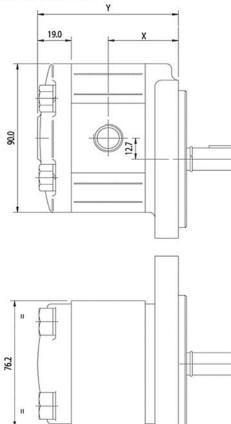

## Installation Dimensions

| PUMP TYPE. | DIM-X | DIM-) |
|------------|-------|-------|
| 0P-3003    | 38.1  | 76.3  |
| 0P-3004    | 38.6  | 77.1  |
| 0P-3006    | 39.1  | 78.2  |
| 0P-3008    | 39.9  | 79.7  |
| 0P-3011    | 40.8  | 81.7  |
| 0P-3013    | 41.5  | 83.1  |
| 0P-3015    | 42.2  | 84.5  |

All Dimensions in MM unless Specified

Drive Shaft

R8.0

SPEED rev / min