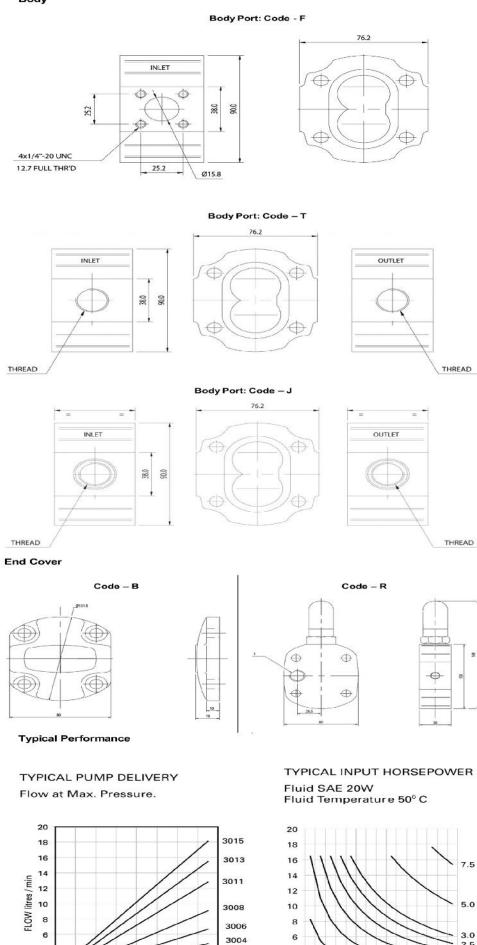

| 500  |
| 3013         | 3.87                                | 5.80                                                 | 3000                                | 207 | 4000                                         | 500  |
| 3015         | 4.53                                | 6.80                                                 | 3000                                | 207 | 4000                                         | 600  |

## Installation Dimensions





| PUMP TYPE. | DIM-X | DIM-) |
|------------|-------|-------|
| 0P-3003    | 38.1  | 76.3  |
| 0P-3004    | 38.6  | 77.1  |
| 0P-3006    | 39.1  | 78.2  |
| 0P-3008    | 39.9  | 79.7  |
| 0P-3011    | 40.8  | 81.7  |
| 0P-3013    | 41.5  | 83.1  |
| 0P-3015    | 42.2  | 84.5  |

All Dimensions in MM unless Specified

Drive Shaft



R8.0



SPEED rev / min