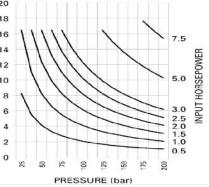

## Performance Data

- Pressures qouted are relief valve mamimum by-pass
  Performance with SAE 20W oil at 50°C

| Pump<br>Type | Nominal<br>Displacement<br>(cc/rev) | Nominal Delivery @<br>1500 rpm & Pressure<br>P (Ipm) | Maximim<br>Continuous<br>Pressure P |     | Speed at Maximum<br>Continuous<br>Pressure P |      |
|--------------|-------------------------------------|------------------------------------------------------|-------------------------------------|-----|----------------------------------------------|------|
|              |                                     |                                                      | psi                                 | bar | Max.                                         | Min. |
| 3003         | 0.80                                | 1.20                                                 | 3000                                | 207 | 4000                                         | 500  |
| 3004         | 1.20                                | 1.80                                                 | 3000                                | 207 | 4000                                         | 500  |
| 3006         | 1.67                                | 2.50                                                 | 3000                                | 207 | 4000                                         | 500  |
| 3008         | 2.27                                | 3.40                                                 | 3000                                | 207 | 4000                                         | 500  |
| 3011         | 3.20                                | 4.80                                                 | 3000                                | 207 | 4000                                         | 500  |
| 3013         | 3.87                                | 5.80                                                 | 3000                                | 207 | 4000                                         | 500  |
| 3015         | 4.53                                | 6.80                                                 | 3000                                | 207 | 4000                                         | 600  |